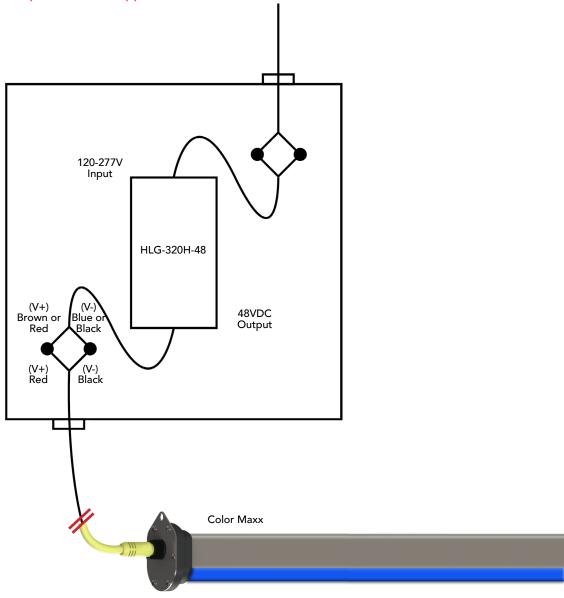

## **Electrical Connection Diagrams**

- DO NOT plug LED fixture directly into AC voltage.
- Fixtures require and are supplied with a 48VDC LED power supply.
- LED power supply must be placed in a UL approved enclosure.