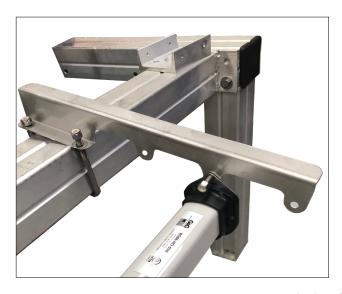

## Mounting

- Mount the Maxx series luminaire using the supplied arch mounting brackets & hardware.
- The brackets are universal (no left or right) and are designed to sit on top of the arch with the U-bolts around the bottom (see images below).
- There are 3 position holes for mounting and aiming the luminaire in the most desireable location/angle for your setup.
- IMPORTANT: Maxx series luminaires use directional optics technology. The luminaire must be mounted with the correct side facing the foam for the desired outcome. There is a large label on the foam side indicating "THIS SIDE FACING FOAM".

### Arch Mounting Bracket & Hardware Kits Include the Following:

1 (2) U-Bolts - 3/8" - 16 SS

2 (4) Nylon Lock Nuts - 3/8" - 16 SS

3 (4) Flat Washers - 3/8" SS

For Mounting Bracket to Arch

1 (2) Bolts - 5/16 - 18 x 1" SS

2 (2) Nylon Lock Nuts - 5/16" - 18 SS

3 (4) Flat Washers - 5/16" SS

For Mounting Luminaire to Bracket

Rev Date 20 1016

STRONG. SIMPLE. COMPACT.

T 800.285.6780 E support@ggled.net www.ggled.net