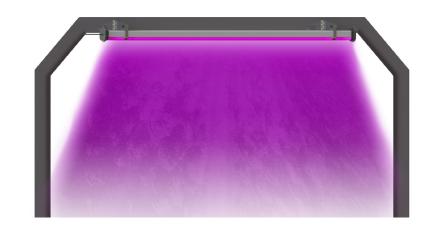

## Mounting

- Mount the Maxx series luminaire using the supplied arch mounting brackets & hardware.
- The brackets are universal (no left or right) and are designed to sit on top of the arch with the U-bolts around the bottom (see images below).
- There are 3 position holes for mounting and aiming the luminaire in the most desireable location/angle for your setup.
- IMPORTANT: Maxx series luminaires use directional optics technology. The luminaire must be mounted with the correct side facing the foam for the desired outcome. There is a large label on the foam side indicating "THIS SIDE FACING FOAM".