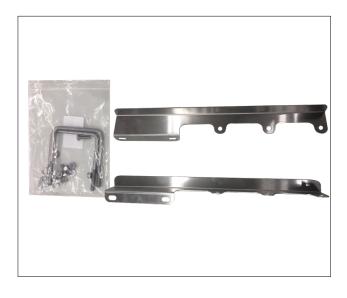

### Arch Mounting Bracket & Hardware Kits Include the Following:

1 (2) U-Bolts - 3/8" - 16 SS

2 (4) Nylon Lock Nuts - 3/8" - 16 SS

3 (4) Flat Washers - 3/8" SS

For Mounting Bracket to Arch

1 (2) Bolts - 5/16 - 18 x 1" SS

2 (2) Nylon Lock Nuts - 5/16" - 18 SS

3 (4) Flat Washers - 5/16" SS

For Mounting Luminaire to Bracket

Rev Date 20 1016

STRONG. SIMPLE. COMPACT.

T 800.285.6780 E support@ggled.net www.ggled.net