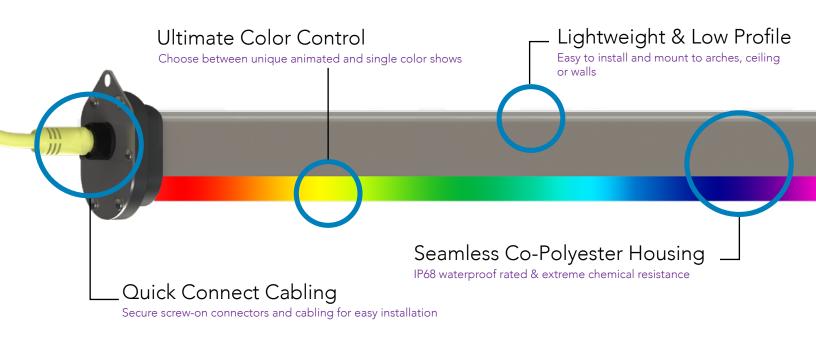

## Simple Color Changing Control:

Control the luminaire from a single push button for incredible ease of use. Choose from both animated and single color options and adjust speeds at will.

## **Engineered for Car Wash Applications:**

Designed specifically around car wash applications with IP68 waterproof rating and extreme chemical resistance. Lightweight and low profile to easily mount to arches, ceilings or walls.