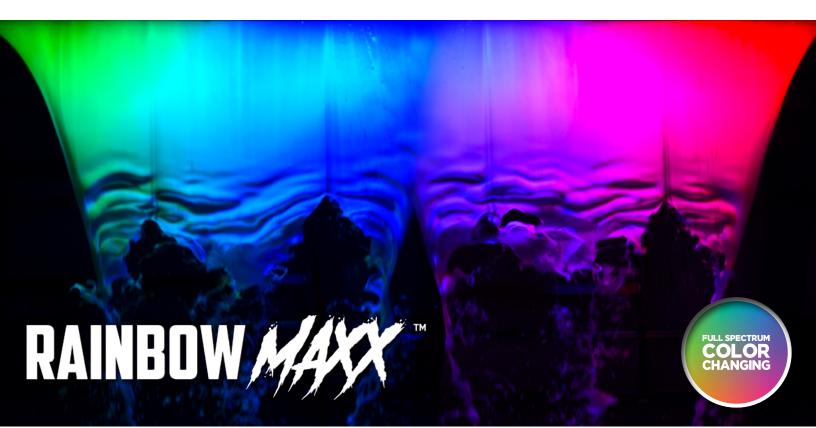

#### **Dynamic Color Effects:**

Choose from over 20 built-in shows including unique rainbow and scrolling animations to create unmatched color effects.

# COLOR CHANGING LED LUMINAIRE FOR CAR WASHES