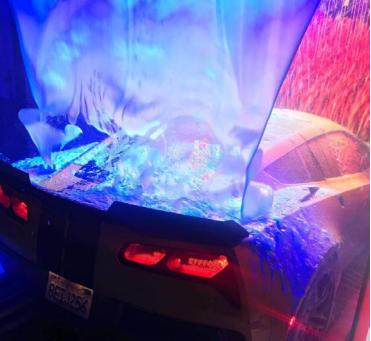

# COLOR CHANGING LED LUMINAIRE FOR CAR WASHES

#### **Dynamic Color Effects:**

Choose from over 20 built-in shows including unique rainbow and scrolling animations to create unmatched color effects.