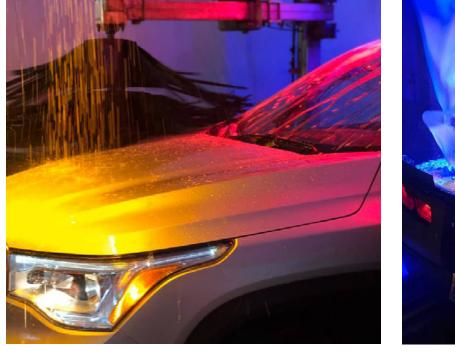

## **Engineered for Car Wash Applications:**

Designed specifically around car wash applications with IP68 waterproof rating and extreme chemical resistance. Lightweight and low profile to easily mount to arches, ceilings or walls.