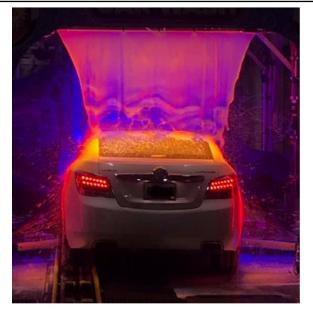

## **Engineered for Car Wash Applications:**

Designed specifically around car wash applications with IP68 waterproof rating and extreme chemical resistance. Lightweight and low profile to easily mount to arches, ceilings or walls.