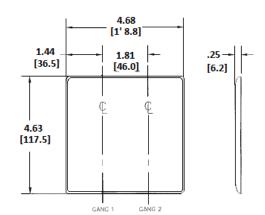

### **Ordering Information**

| Description                   | Color | Catalog Number | UPC          |
|-------------------------------|-------|----------------|--------------|
| 2-Gang, 1-Blank, 1-Single     | White | NP147W         | 883778105135 |
| Receptacle, 1.40" (35.6) Dia. |       |                |              |
| Hole, 1-Blank, Strap Mount    |       |                |              |