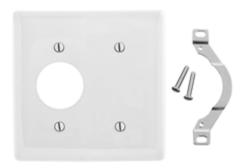

## **Combination Wallplates, 2-Gang**

### **Ordering Information**

| Description                   | Color | Catalog Number | UPC          |
|-------------------------------|-------|----------------|--------------|
| 2-Gang, 1-Blank, 1-Single     | White | NP147W         | 883778105135 |
| Receptacle, 1.40" (35.6) Dia. |       |                |              |
| Hole, 1-Blank, Strap Mount    |       |                |              |