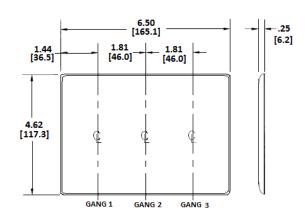

## **Ordering Information**

| Description               | Color        | Catalog Number | UPC          |
|---------------------------|--------------|----------------|--------------|
| 3-Gang, 3-Toggle Openings | Office White | NP3OW          | 883778101823 |

## **Specifications**

| Plate Material  | Nylon                       |  |  |
|-----------------|-----------------------------|--|--|
| Plate Type      | 3-Gang                      |  |  |
| Plate Openings  | Toggle                      |  |  |
| Mounting Screws | Steel painted, slotted head |  |  |
| Appearance      | Smooth                      |  |  |
|                 |                             |  |  |