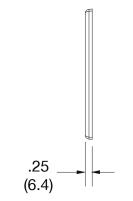

## nocifications

| Specifications  |                              |  |
|-----------------|------------------------------|--|
| Material        | Polycarbonate thermoplastic  |  |
| Thickness       | .25 (6.4)                    |  |
| Orientation     | Orientation                  |  |
| Mounting        | Screw                        |  |
| Mounting Screws | Painted steel                |  |
| Dimensions      | 4.63 in x 10.12 in x 0.25 in |  |
| Flammability    | UL 94 V2                     |  |