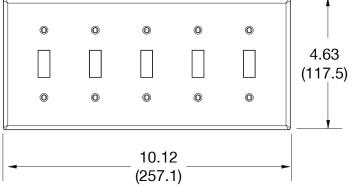

## nocifications

| Specifications  |                              |  |
|-----------------|------------------------------|--|
| Material        | Polycarbonate thermoplastic  |  |
| Thickness       | .25 (6.4)                    |  |
| Orientation     | Orientation                  |  |
| Mounting        | Screw                        |  |
| Mounting Screws | Painted steel                |  |
| Dimensions      | 4.63 in x 10.12 in x 0.25 in |  |
| Flammability    | UL 94 V2                     |  |