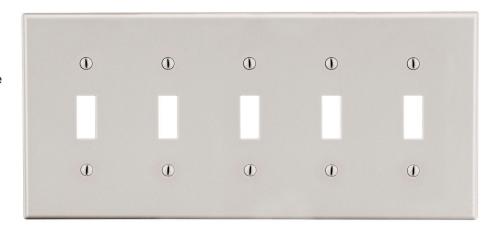

## Wallplate **Toggle** 5-Gang

## **Features**

- High-impact, self-extinguishing polycarbonate material
- More rigid; sharp lines and less dimpling
- Smooth satin finish; blends into wall with an optimum finish

**Ordering Information** 

| Description                                                                    | Gang | Color           | UPC Number   | Catalog<br>Number |
|--------------------------------------------------------------------------------|------|-----------------|--------------|-------------------|
| Toggle wallplate,<br>smooth satin finish,<br>for use with 5 toggle<br>switches | 5    | Light<br>Almond | 883778312588 | P5LA              |