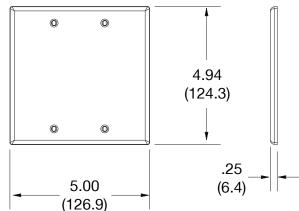

## **Specifications**

| Material        | Polycarbonate thermoplastic |
|-----------------|-----------------------------|
| Thickness       | .25 (6.4)                   |
| Orientation     | Orientation                 |
| Mounting        | Screw                       |
| Mounting Screws | Painted steel               |
| Dimensions      | 4.94 in x 5.00 in x 0.25 in |
| Flammability    | UL 94 V2                    |
|                 |                             |