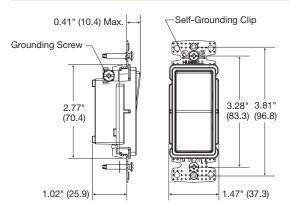

# Dimensions

Single Pole Decorator Switch

**Three Way Decorator Switch** 

Dimensions in Inches (mm)