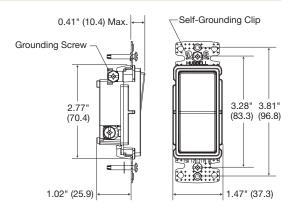

# Dimensions

Single Pole Decorator Switch

**Three Way Decorator Switch** 

Dimensions in Inches (mm)