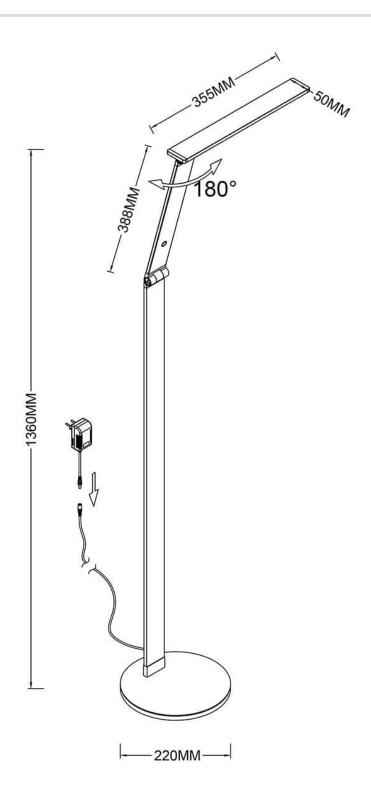

## JEXX Brushed Aluminum Floor Lamp

Model No. FL5002-BAL

JEXX LED Floor Lamp in an Brushed Aluminum finish

•2 vertical adjustment points featuring 180° horizontal swivel head

•3-way Touch Dimmer

•Height: 54"

•Head length: 14"

•Base dia.: 9"

•5 year warranty

Finish: All Nickel type finishes, Aluminum,

**Brushed Aluminum** 

Style: Floor

| Οι |  | e | tai |  |
|----|--|---|-----|--|
|    |  |   |     |  |
|    |  |   |     |  |
|    |  |   |     |  |
|    |  |   |     |  |

## **Product Specifications**

**OAH (in.):** 54

Overall Width (in.): 9

**Depth (in.):** 14

**Bulb type:** Integrated LED

Bulb wattage (watts):

**Number of Bulbs:** 

**Bulb included:** 