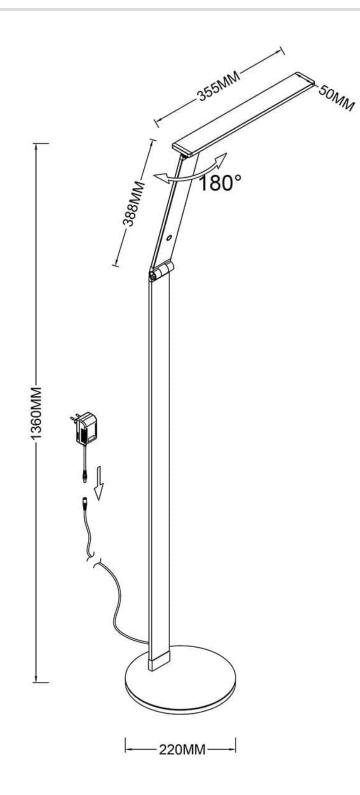

## JEXX Black Floor Lamp

Model No. FL5002-BLK

JEXX LED Floor Lamp in an Black finish

•2 vertical adjustment points featuring 180° horizontal swivel head
•3-way Touch Dimmer
•Height: 54"
•Head length: 14"
•Base dia.: 9"

## **Product Specifications**

OAH (in.): 54 Overall Width (in.): 9 Depth (in.): 14 Bulb type: Integrated LED Bulb wattage (watts): Number of Bulbs: **Bulb included:** Control: 3-way Touch Dimmer LED info - Watts (W): 8 LED info - Lumens (Im): 500 LED info - Im/W: 63 LED info - CCT: 3000K LED info - CRI: 80+ LED Reading Light info - Watts: LED Reading Light info - Im: LED Reading Light info - Im/W: