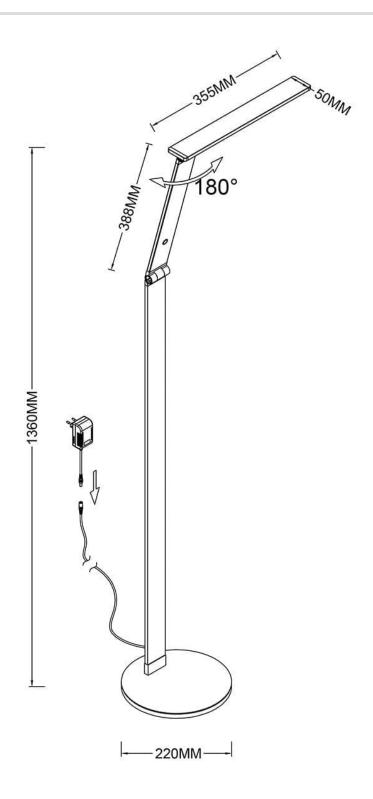

## JEXX Russet Bronze Floor Lamp

Model No. FL5002-RB

JEXX LED Floor Lamp in an Russet Bronze finish

•2 vertical adjustment points featuring 180° horizontal swivel head

•3-way Touch Dimmer

•Height: 54"

•Head length: 14"

•Base dia.: 9"

•5 year warranty

Finish: Brass or Bronze, Russet Bronze

Style: Floor

| Υ | Ol | ır |  | tai |  |
|---|----|----|--|-----|--|
|   |    |    |  |     |  |

Project: Fixture Type/Qty.:

Location: Contact info:

## **Product Specifications**

**OAH (in.):** 54

Overall Width (in.): 9

**Depth (in.):** 14

**Bulb type:** Integrated LED

**Bulb wattage (watts):** 

Number of Bulbs:

**Bulb included:** 