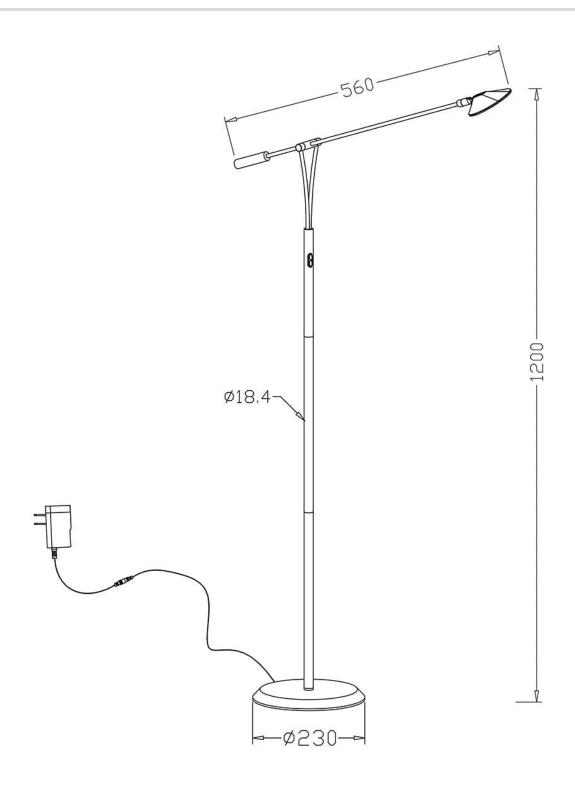

## **Product Specifications**

**OAH (in.):** 45

Overall Width (in.): 24.5

**Depth (in.):** 9

**Bulb type:** Integrated LED

Bulb wattage (watts):

**Number of Bulbs:** 

**Bulb included:** 