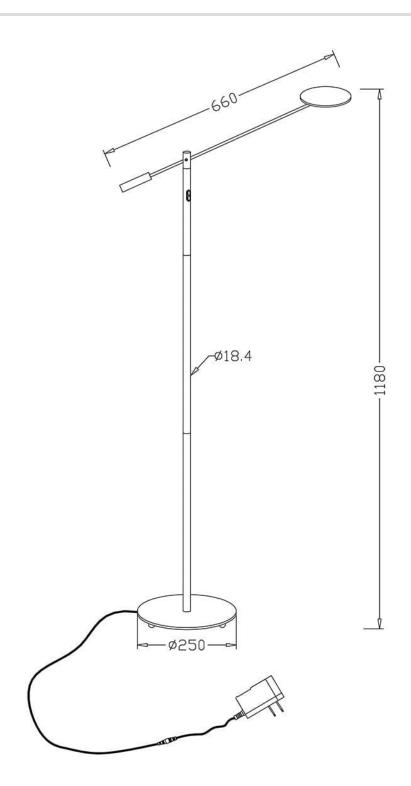

## **Product Specifications**

OAH (in.): 46 Overall Width (in.): 25 Depth (in.): 9.8 Bulb type: Integrated LED Bulb wattage (watts): Number of Bulbs: **Bulb included: Control:** push dimmer LED info - Watts (W): 10 LED info - Lumens (Im): 800 LED info - Im/W: 80 LED info - CCT: 2200-4000K LED info - CRI: 80 LED Reading Light info - Watts: LED Reading Light info - Im: LED Reading Light info - Im/W:

LED Reading Light info - CCT: LED Reading Light info - CRI: Net Weight (lb): 5.7 Net Weight (kg): 2.6 Certifications and Listings: Warranty: 5 years