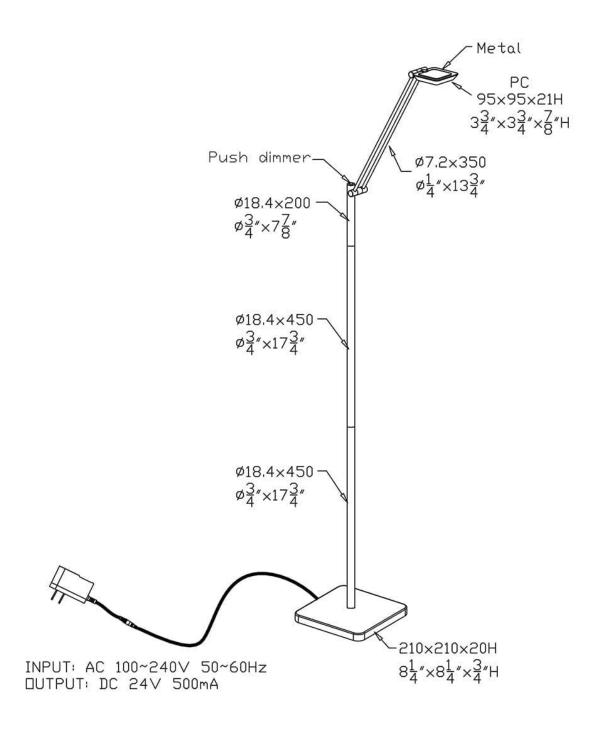

## **LED Floor Lamp**

LED Floor Lamp in a Satin Nickel finish

•Push-Button Dimmer with Memory

•8W, 650 lm

•Color Temp: 3000K •Base meas.: 8.3" x 8.3"

•Cord length: 80"

Finish: All Nickel type finishes, Satin Nickel

## **Product Specifications**

**OAH (in.):** 60.2

Overall Width (in.): 8.3

**Depth (in.):** 8.3

**Bulb type:** Integrated LED

Bulb wattage (watts):

Number of Bulbs:

**Bulb included:** 

**Control:** 

LED info - Watts (W): 6

LED info - Lumens (lm): 600

LED info - lm/W: 100

LED info - CCT: 3000K

LED info - CRI: 80

**LED Reading Light info - Watts:** 

LED Reading Light info - lm:

LED Reading Light info - lm/W:

LED Reading Light info - CCT:

LED Reading Light info - CRI:

Net Weight (lb): 6.4

Net Weight (kg): 2.9

**Certifications and Listings:** 

Warranty: 5 years