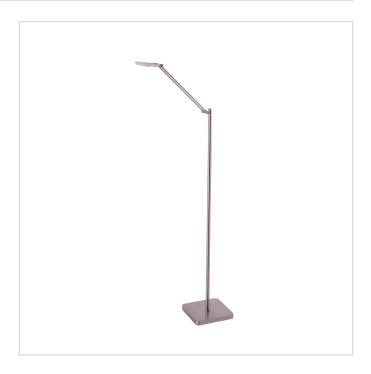

## **LED Floor Lamp**

LED Floor Lamp in a Satin Nickel finish

•Push-Button Dimmer with Memory

•8W, 650 lm

•Color Temp: 3000K •Base meas.: 8.3" x 8.3"

•Cord length: 80"

Finish: All Nickel type finishes, Satin Nickel

## **LED Floor Lamp**

Model No. FL5020-SN

## **Product Specifications**

**OAH (in.):** 60.2

Overall Width (in.): 8.3

**Depth (in.):** 8.3

**Bulb type:** Integrated LED

Bulb wattage (watts):

Number of Bulbs:

**Bulb included:** 