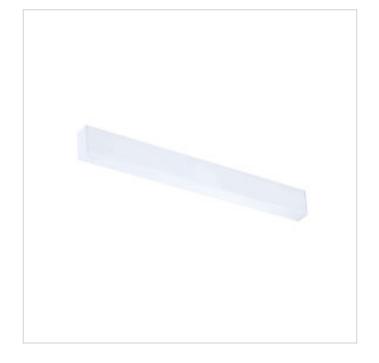

## MAGNA White 15W Diffused Linear magnetic LED

Model No. MSL122-WH

MAGNA Slim-Trac Magnetic Lighting System 15W LED Diffused Linear Magnetic track light in a Sandy White finish

- •Magnetically attaches firmly and easily to any position along track
- •720 lumen LED
  •INPUT: 24VDC
- •INPUT POWER: MAX. 15W
- •BEAM: Diffuse
- •Color Temp: 3000K (2700K and 4000K also available as Special Order)
- •CRI: >80
- •ETL tested and approved to ensure both safety and quality

## MAGNA White 15W Diffused Linear magnetic LED

Model No. MSL122-WH