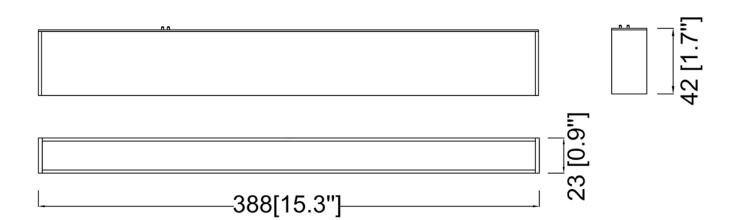

## **Product Specifications**

**OAH (in.):** 1.7

Overall Width (in.): 15.3

**OA Depth (in.):** 0.9

**Bulb:** 

Max. wattage (W):

**Number of Bulbs:** 

**Bulb included:** 