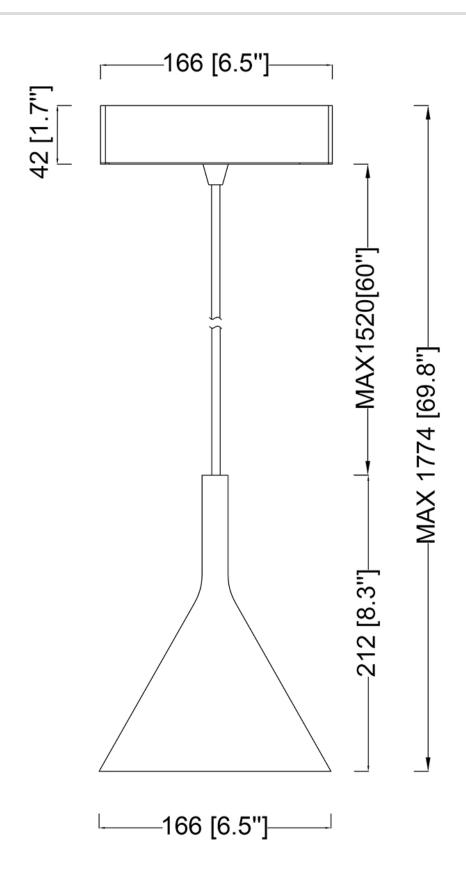

## **Product Specifications**

**OAH (in.):** 69.8

Overall Width (in.): 6.5

**OA Depth (in.):** 6.5

**Bulb:** 

Max. wattage (W):

**Number of Bulbs:** 

**Bulb included:** 