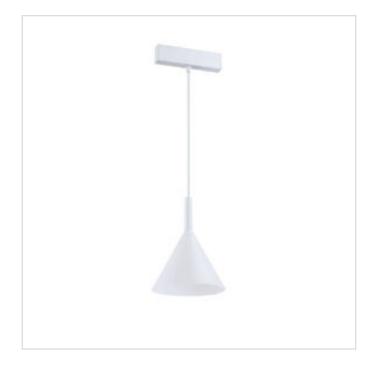

## MAGNA White Magnetic track 10W LED Cone

Model No. MSP304-WH

MAGNA Slim-Trac Magnetic Lighting System 10W LED Magnetic track Cone Pendant with Gold inside finish in a Sandy White finish

- •Height adjustable to a maximum of 70 inches
- Magnetically attaches firmly and easily to any position along track
- •300 lumen LED
  •INPUT: 24VDC
- •INPUT POWER: MAX. 10W
- •CRI: >90
- •BEAM: Diffuse
- •Color Temp: 3000K (2700K and 4000K also available as Special Order)
- •ETL tested and approved to ensure both safety and quality

## MAGNA White Magnetic track 10W LED Cone

Model No. MSP304-WH