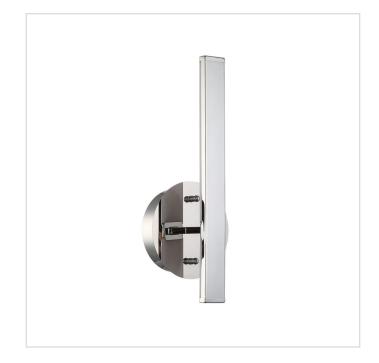

## STRAIT-UP LED Chrome Wall Sconce - In light

Model No. PF7913WLI-CH

STRAIT-UP 13 inch LED Wall Sconce (light directed inward) in a Chrome finish with White acrylic

Chrome finish with White acrylic

Dimmable (with compatible dimmers)

## STRAIT-UP LED Chrome Wall Sconce - In light

Model No. PF7913WLI-CH