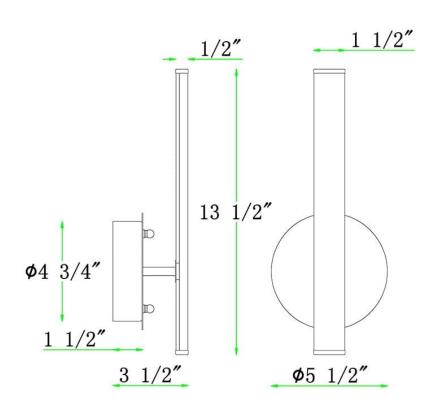

•OAH: 13.5 in. •OAW: 5.5 in.

•Ext.: 3.5 in. (ADA Compliant)

Fixture Only dimensions (not including rod, wire, canopy): Ht: 13.5 x Wd: 1.5 x Dpth: 0.5
Canopy dimensions (at ceiling) - inches: Ht: 1.5

x Wd: 4.75 x Dpth: 4.75

## **Product Specifications**

**OAH (in.):** 13.5

Overall Width (in.): 5.5

**Depth (in.):** 3.5

Extension (in.): 3.5

**Bulb:** Integrated LED

**Bulb wattage (watts):** 

Number of Bulbs: