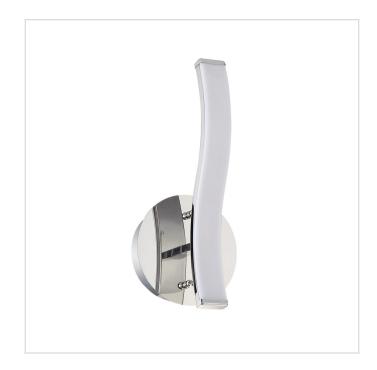

## **WAVE LED Chrome Wall Sconce - Out light**

Model No. PF8112WLO-CH

WAVE 12 inch LED Wall Sconce (light directed outward) in a Chrome finish with White acrylic

•Chrome finish with White acrylic

•Dimmable (with compatible dimmers)

•OAH: 12.25 in. •OAW: 5.5 in. •Ext.: 4.75 in.

•Fixture Only dimensions (not including rod, wire, canopy): Ht: 12.25 x Wd: 1.5 x Dpth: 0.5

•Canopy dimensions (at ceiling) - inches: Ht: 1.5

x Wd: 4.75 x Dpth: 4.75