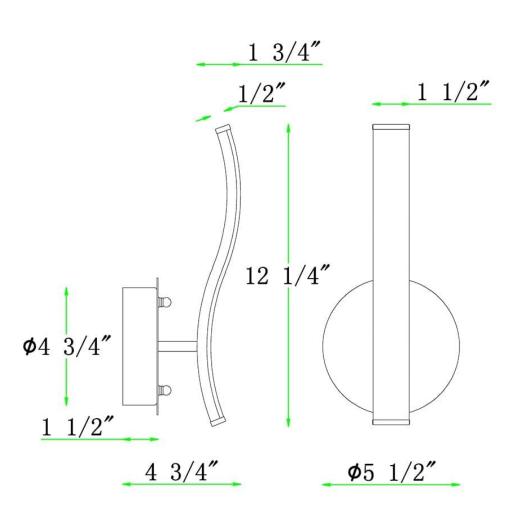

•OAH: 12.25 in. •OAW: 5.5 in. •Ext.: 4.75 in.

•Fixture Only dimensions (not including rod, wire, canopy): Ht: 12.25 x Wd: 1.5 x Dpth: 0.5

•Canopy dimensions (at ceiling) - inches: Ht: 1.5

x Wd: 4.75 x Dpth: 4.75

## **Product Specifications**

**OAH (in.):** 12.25

Overall Width (in.): 5.5

**Depth (in.):** 4.75

Extension (in.): 4.75

**Bulb:** Integrated LED

**Bulb wattage (watts):** 

Number of Bulbs: