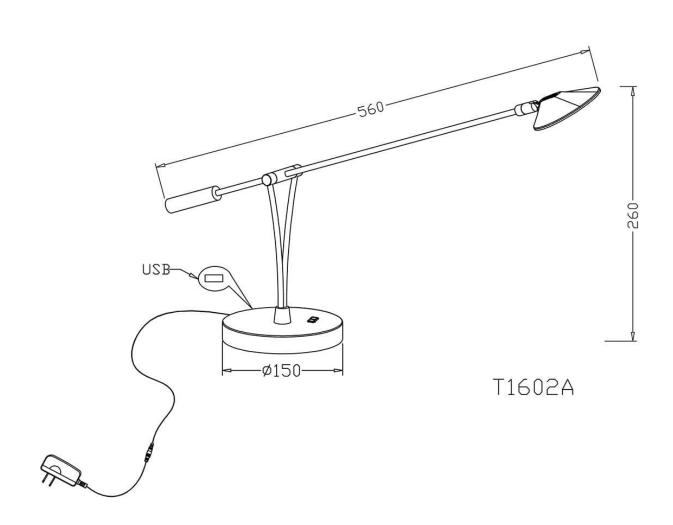

## **Product Specifications**

OAH (in.): 9 Overall Width (in.): 24.5 Depth (in.): 6 Bulb type: Integrated LED Bulb wattage (watts): Number of Bulbs: **Bulb included: Control:** push dimmer LED info - Watts (W): 10 LED info - Lumens (Im): 800 LED info - Im/W: 80 LED info - CCT: 2200-4000K LED info - CRI: 80 LED Reading Light info - Watts: LED Reading Light info - Im: LED Reading Light info - Im/W:

LED Reading Light info - CCT: LED Reading Light info - CRI: Net Weight (lb): 3.3 Net Weight (kg): 1.5 Certifications and Listings: Warranty: 5 years