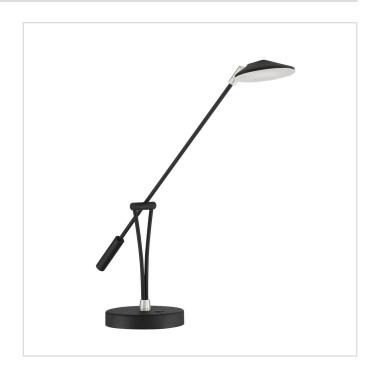

## LAHOYA Black & Satin Nickel Desk Lamp

Model No. PTL5015-BLK/SN

LAHOYA Color Changing LED Task Lamp in a Black & Satin Nickel finish with USB Port

Color Changing LED (2200K to 4000K)
800 lumens
USB Port on base
Push Dimmer Control

- •Base diameter: 5.9"
- •5 year warranty

Finish: Black, Satin Nickel Style: Desk or Task

| Your Details |                    |  |
|--------------|--------------------|--|
| Project:     | Fixture Type/Qty.: |  |
| Location:    | Contact info:      |  |

## LAHOYA Black & Satin Nickel Desk Lamp

Model No. PTL5015-BLK/SN