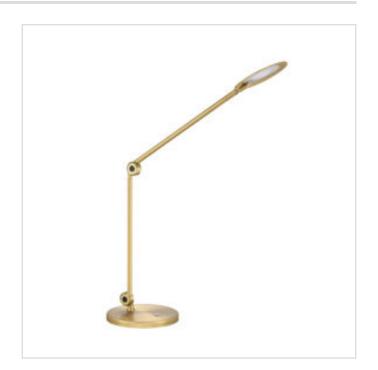

## ICAN Brass Desk Lamp

Model No. PTL6901-BRS

ICAN LED Desk Lamp in a Brass finish

•USB Port on Base
•3-Way Touch Dimmer
•Fully adjustable at 3 different points
•6.5W, 800 lm
•CCT: 3000K, CRI: 80
•Base dia.: 7 in., Head dia.: 5 in.
•Cord length: 71 in.
•5 Year Warranty

## **ICAN Brass Desk Lamp**

Model No. PTL6901-BRS