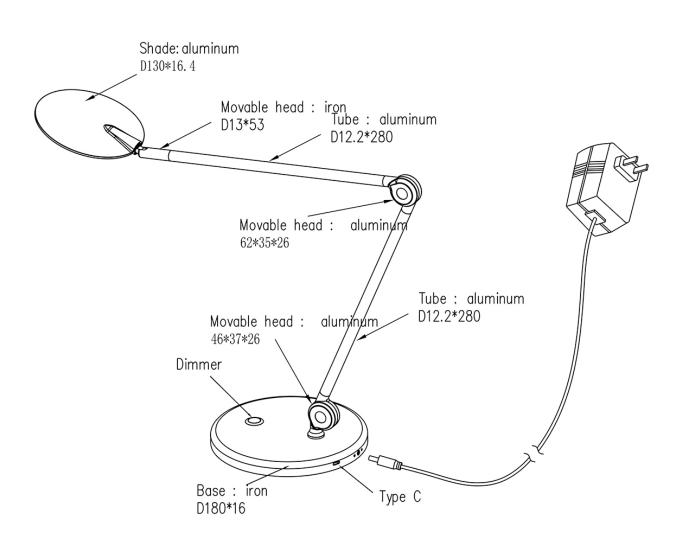

## ICAN Brass Desk Lamp

Model No. PTL6901-BRS

ICAN LED Desk Lamp in a Brass finish

•USB Port on Base
•3-Way Touch Dimmer
•Fully adjustable at 3 different points
•6.5W, 800 lm
•CCT: 3000K, CRI: 80
•Base dia.: 7 in., Head dia.: 5 in.
•Cord length: 71 in.
•5 Year Warranty

## **Product Specifications**

OAH (in.): 15 Overall Width (in.): 20 Depth (in.): 7 Bulb type: Integrated LED Bulb wattage (watts): 6.5 Number of Bulbs: **Bulb included: Control:** 3-Level Touch Control LED info - Watts (W): 6.5 LED info - Lumens (Im): 800 LED info - Im/W: 123 LED info - CCT: 3000K LED info - CRI: 80 LED Reading Light info - Watts: LED Reading Light info - Im: LED Reading Light info - Im/W:

LED Reading Light info - CCT: LED Reading Light info - CRI: Net Weight (lb): 5.1 Net Weight (kg): 2.4 Certifications and Listings: ETL Listed Warranty: 5 years