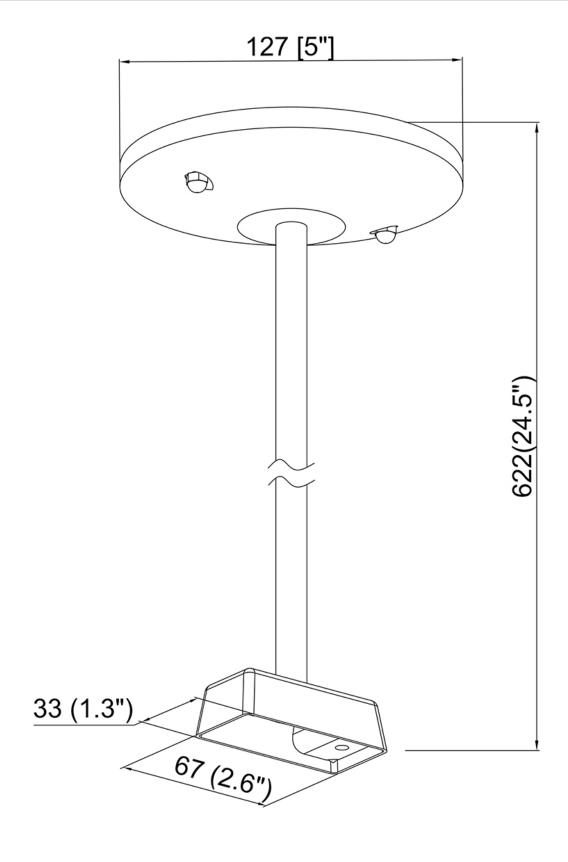

## Stem Kit Track Accessory - 24"

24" Stem Kit in a Black finish

- •Includes Mounting Plate, Canopy, Stem, Bottom bracket with cover, and hardware
- •Metal 1/2" o.d. stem outside threaded on each end
- •1 stem per kit (Order at least 2 per track)
- •Swivel Canopy available for vaulted ceiling model # TA014-SW-BLK
- •ETL approval ensures both safety and quality

## **Product Specifications**

**OAH (in.):** 24

Overall Width (in.): 5

OA Depth (in.): 5

**Bulb:** 

Max. wattage (W):

**Number of Bulbs:** 

**Bulb included:** 