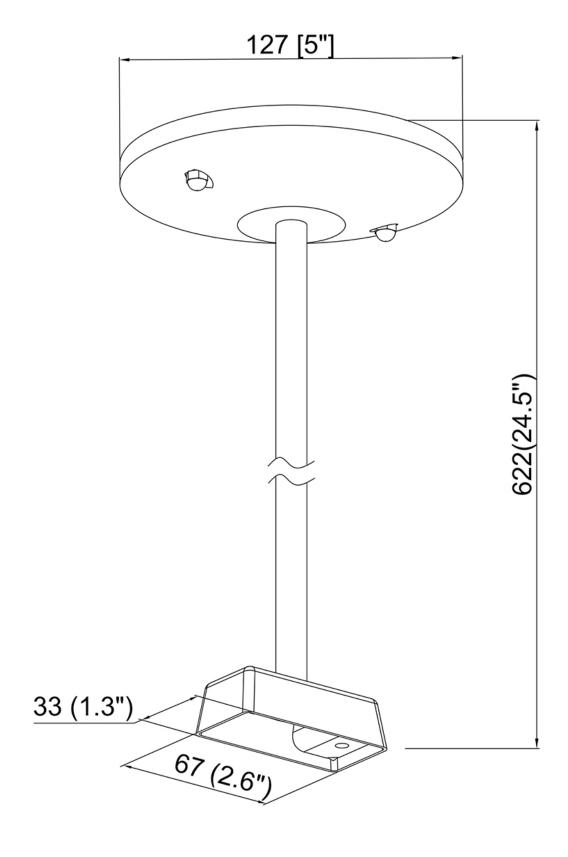

## Stem Kit Track Accessory - 24"

24" Stem Kit in a White finish

- •Includes Mounting Plate, Canopy, Stem, Bottom bracket with cover, and hardware
- •Metal 1/2" o.d. stem outside threaded on each end
- •1 stem per kit (Order at least 2 per track)
- Swivel Canopy available for vaulted ceiling model # TA014-SW-BLK
- •ETL approval ensures both safety and quality

## **Product Specifications**

**OAH (in.):** 24

Overall Width (in.): 5

OA Depth (in.): 5

**Bulb:** 

Max. wattage (W):

Number of Bulbs:

**Bulb included:** 