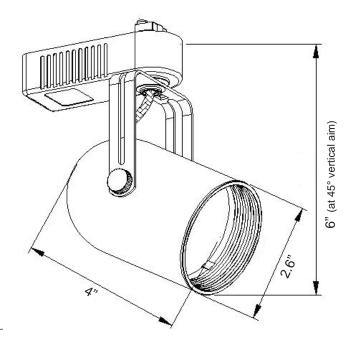

### Description

Low voltage track head cylinder for use with MR16 12V/50W bulbs.

- Directional light source providing 225° vertical aiming capability with 335° horizontal rotation
- Dimmer compatible
- Re-lamps from the front
- Metal baffle with bulb retainer clip
- Porcelain 12V AC MR16 base socket

### Lamp:

MR16 12V / 50W (max.)

Not Included

I/P: AC 120V 60Hz 0.6A
O/P: AC 12V 80W max. \*

\* Our 80 watt rating is reserved for Trac-Tech low voltage cylinders built to the highest standards. Although recommended **for use with 50 watt bulbs**, these heads feature top quality 80 watt electronic transformers to allow a longer, trouble-free life. Ideal for commercial applications.