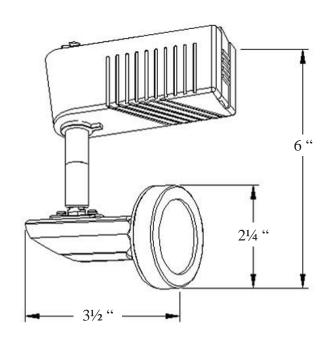

## **Description**

Low voltage track head cylinder for use with MR16 12V/50W bulbs.

- Directional light source providing 90° vertical aiming capability with 315° horizontal rotation
- Dimmer compatible
- Re-lamps from the front
- · Lead wires concealed within stem
- Clear Tempered glass bulb cover lense provided
- Porcelain 12V AC MR16 base socket

| Avialable Finishes | Model #    |
|--------------------|------------|
| Black              | TL2201-BLK |
| Brushed Steel      | TL2201-BST |
| Oil Rubbed Bronze  | TL2201-ORE |
| White              | TL2201-WH  |
|                    |            |