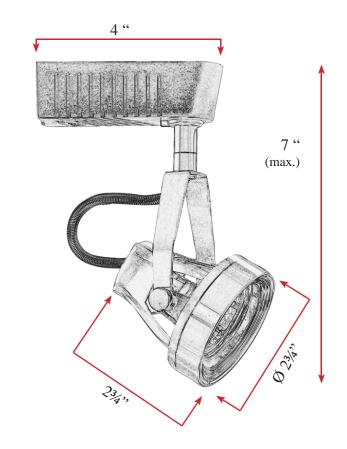

## Description

Low voltage track head cylinder for use with MR16-CG 12V/50W bulbs.

- Directional light source providing 140° vertical aiming capability with 310° horizontal rotation
- Electronic transformer
- Dimmer compatible
- Re-lamps from the front
- Suction cup lamp removal aid included
- Porcelain 12V AC MR16 base socket
- May be modified to fit other major brands

## Lamp:

MR16-CG 12V / 50W (max.) Not Included

I/P: AC 120V 60Hz 0.6A O/P: AC 12V 80W max. \*

\* Our 80 watt rating is reserved for Trac-Tech low voltage cylinders built to the highest standards. Althoughrecommended for use with 50 watt bulbs, these heads feature top quality 80 watt electronic transformers to allow a longer, trouble-free life. Ideal for commercial applications.