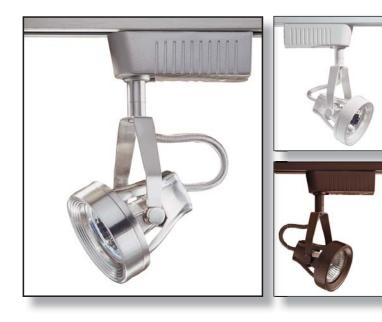

## Description

Low voltage track head cylinder for use with MR16-CG 12V/50W bulbs.

- Directional light source providing 140° vertical aiming capability with 310° horizontal rotation
- Electronic transformer
- Dimmer compatible
- Re-lamps from the front
- Suction cup lamp removal aid included
- Porcelain 12V AC MR16 base socket
- May be modified to fit other major brands

<u>Avialable Finishes</u> <u>Model #</u>

Oil Rubbed Bronze TL6601-ORB Satin Nickel TL6601-SN White TL6601-WH