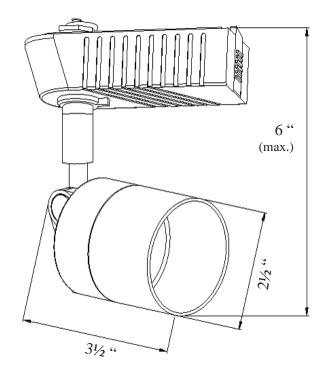

## Description

Low voltage track head cylinder for use with MR16-CG 12V/50W bulbs.

- Directional light source providing 105° vertical aiming capability with 315° horizontal rotation
- Dimmer compatible
- Re-lamps from the front
- Suction cup lamp removal aid included
- Lead wires concealed within stem
- Porcelain 12V AC MR16 base socket
- May be modified to fit other major brands