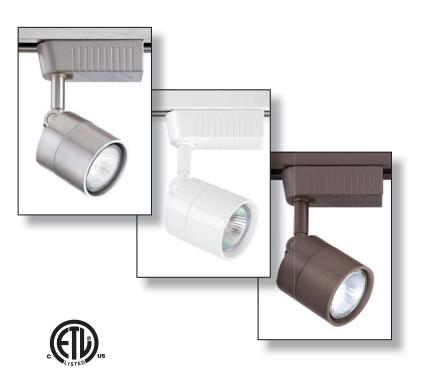

| Avialable Finishes | Model #    |
|--------------------|------------|
| Oil Rubbed Bronze  | TL6901-ORB |
| Satin Nickel       | TL6901-SN  |
| White              | TL6901-WH  |