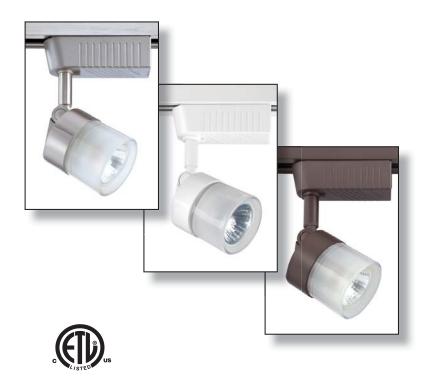

## Description

Low voltage track head cylinder for use with MR16-CG 12V/50W bulbs.

- Directional light source providing 105° vertical aiming capability with 315° horizontal rotation
- Frost Glass shade
- Dimmer compatible
- Re-lamps from the front
- Suction cup lamp removal aid included
- Lead wires concealed within stem
- Porcelain 12V AC MR16 base socket
- May be modified to fit other major brands

Avialable Finishes Model #

Oil Rubbed Bronze TL6901G-ORB
Satin Nickel TL6901G-SN
White TL6901G-WH

Lamp:

MR16-CG 12V / 50W (max.)

Not Included

I/P: AC 120V 60Hz 0.6A O/P: AC 12V 80W max. \*

\* Our 80 watt rating is reserved for Trac-Tech low voltage cylinders built to the highest standards. Although recommended for use with 50 watt bulbs, these heads feature top quality 80 watt electronic transformers to allow a longer, trouble-free life. Ideal for commercial applications.