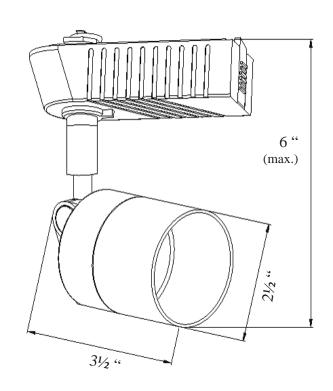

## Description

Low voltage track head cylinder for use with MR16-CG 12V/50W bulbs.

- Directional light source providing 105° vertical aiming capability with 315° horizontal rotation
- Frost Glass shade
- Dimmer compatible
- Re-lamps from the front
- Suction cup lamp removal aid included
- Lead wires concealed within stem
- Porcelain 12V AC MR16 base socket
- May be modified to fit other major brands

Avialable Finishes Model #

Oil Rubbed Bronze TL6901G-ORB
Satin Nickel TL6901G-SN
White TL6901G-WH

Lamp:

MR16-CG 12V / 50W (max.)

Not Included

I/P: AC 120V 60Hz 0.6A O/P: AC 12V 80W max. \*

\* Our 80 watt rating is reserved for Trac-Tech low voltage cylinders built to the highest standards. Although recommended for use with 50 watt bulbs, these heads feature top quality 80 watt electronic transformers to allow a longer, trouble-free life. Ideal for commercial applications.