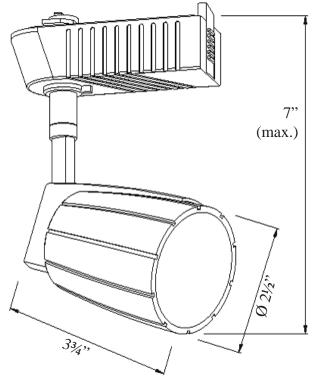

## Description

Low voltage track head cylinder for use with MR16-CG 12V/50W bulbs.

- Directional light source providing 90° vertical aiming capability with 305° horizontal rotation
- Dimmer compatible
- Re-lamps from the front
- Suction cup lamp removal aid included
- Lead wires concealed within stem
- Porcelain 12V AC MR16 base socket
- May be modified to fit other major brands

## Lamp:

MR16-CG 12V / 50W (max.) Not Included

**I/P:** AC 120V 60Hz 0.6A **O/P:** AC 12V 80W max. \*

\* Our 80 watt rating is reserved for Trac-Tech low voltage cylinders built to the highest standards. Although recommended for use with 50 watt bulbs, these heads feature top quality 80 watt electronic transformers to allow a longer, trouble-free life. Ideal for commercial applications.