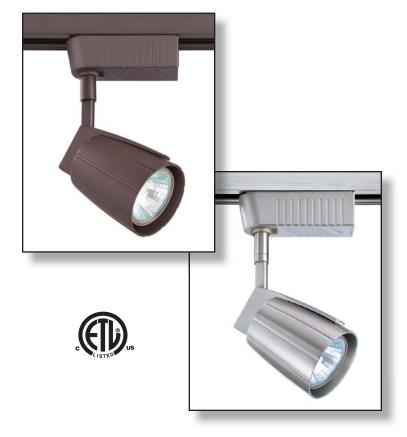

## Description

Low voltage track head cylinder for use with MR16-CG 12V/50W bulbs.

- Directional light source providing 90° vertical aiming capability with 305° horizontal rotation
- Dimmer compatible
- Re-lamps from the front
- Suction cup lamp removal aid included
- Lead wires concealed within stem
- Porcelain 12V AC MR16 base socket
- May be modified to fit other major brands

Avialable Finishes Model #

Oil Rubbed Bronze TL7001-ORB
Satin Nickel TL7001-SN