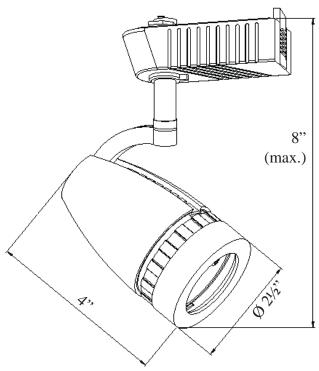

## Description

Low voltage track head cylinder for use with MR16-CG 12V/50W bulbs.

- Directional light source providing 50° vertical aiming capability with 300° horizontal rotation
- Electronic transformer
- Dimmer compatible
- Re-lamps from the front with twist-off face ring
- Suction cup lamp removal aid included
- Lead wires concealed within stem
- Porcelain 12V AC MR16 base socket
- May be modified to fit other major brands

## Lamp:

MR16-CG 12V / 50W (max.) Not Included

**I/P:** AC 120V 60Hz 0.6A **O/P:** AC 12V 80W max. \*

\* Our 80 watt rating is reserved for Trac-Tech low voltage cylinders built to the highest standards. Althoughrecommended for use with 50 watt bulbs, these heads feature top quality 80 watt electronic transformers to allow a longer, trouble-free life. Ideal for commercial applications.