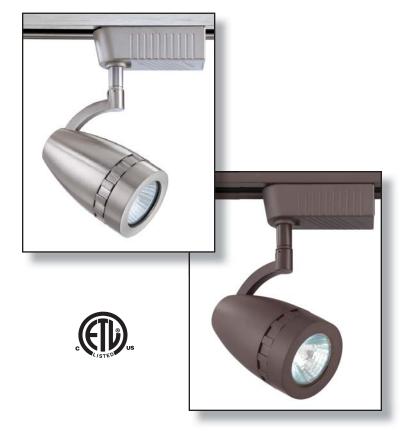

## Description

Low voltage track head cylinder for use with MR16-CG 12V/50W bulbs.

- Directional light source providing 50° vertical aiming capability with 300° horizontal rotation
- Electronic transformer
- Dimmer compatible
- Re-lamps from the front with twist-off face ring
- Suction cup lamp removal aid included
- Lead wires concealed within stem
- Porcelain 12V AC MR16 base socket
- May be modified to fit other major brands

Avialable Finishes Model #

Oil Rubbed Bronze
Satin Nickel TL7201-SN