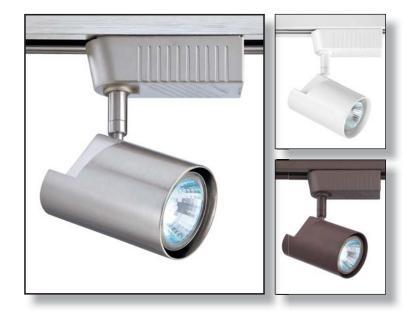

## Description

Low voltage track head cylinder for use with MR16-CG 12V/50W bulbs.

- Directional light source providing 140° vertical aiming capability with 310° horizontal rotation
- Electronic transformer
- Dimmer compatible
- · Re-lamps from the front
- Suction cup lamp removal aid included
- Lead wires concealed within stem.
- Porcelain 12V AC MR16 base socket
- May be modified to fit other major brands

MR16-CG 12V / 50W (max.) Not Included

I/P: AC 120V 60Hz 0.6A O/P: AC 12V 80W max. \*

\* Our 80 watt rating is reserved for Trac-Tech low voltage cylinders built to the highest standards. Althoughrecommended for use with 50 watt bulbs, these heads feature top quality 80 watt electronic transformers to allow a longer, trouble-free life. Ideal for commercial applications.