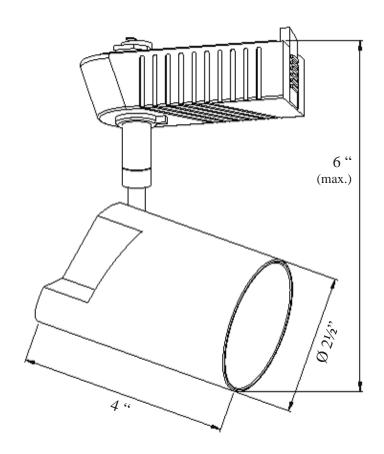

## Description

Low voltage track head cylinder for use with MR16-CG 12V/50W bulbs.

- Directional light source providing 140° vertical aiming capability with 310° horizontal rotation
- Electronic transformer
- Dimmer compatible
- · Re-lamps from the front
- Suction cup lamp removal aid included
- Lead wires concealed within stem.
- Porcelain 12V AC MR16 base socket
- May be modified to fit other major brands

MR16-CG 12V / 50W (max.) Not Included

I/P: AC 120V 60Hz 0.6A O/P: AC 12V 80W max. \*

\* Our 80 watt rating is reserved for Trac-Tech low voltage cylinders built to the highest standards. Althoughrecommended for use with 50 watt bulbs, these heads feature top quality 80 watt electronic transformers to allow a longer, trouble-free life. Ideal for commercial applications.