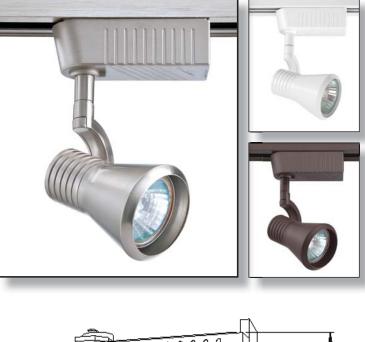

## Description

Low voltage track head cylinder for use with MR16-CG 12V/50W bulbs.

- Directional light source providing 260° vertical aiming capability with 320° horizontal rotation
- Electronic transformer
- Dimmer compatible
- Re-lamps from the front
- Suction cup lamp removal aid included
- Lead wires concealed within stem
- Porcelain 12V AC MR16 base socket
- May be modified to fit other major brands

**TL7401-ORB** 

TL7401-SN

TL7401-WH

## Avialable Finishes Model #

Oil Rubbed Bronze Satin Nickel White

Lamp: MR16-CG 12V / 50W (max.) Not Included

I/P: AC 120V 60Hz 0.6A O/P: AC 12V 80W max. \*

\* Our 80 watt rating is reserved for Trac-Tech low voltage cylinders built to the highest standards. Althoughrecommended for use with 50 watt bulbs, these heads feature top quality 80 watt electronic transformers to allow a longer, trouble-free life. Ideal for commercial applications.