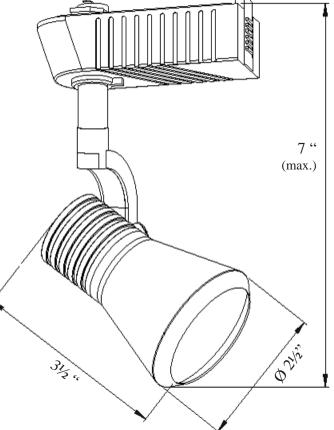

## Description

Low voltage track head cylinder for use with MR16-CG 12V/50W bulbs.

- Directional light source providing 260° vertical aiming capability with 320° horizontal rotation
- Electronic transformer
- Dimmer compatible
- Re-lamps from the front
- Suction cup lamp removal aid included
- Lead wires concealed within stem
- Porcelain 12V AC MR16 base socket
- May be modified to fit other major brands

## Avialable Finishes Model #

Oil Rubbed Bronze Satin Nickel White

Lamp: MR16-CG 12V / 50W (max.) Not Included

I/P: AC 120V 60Hz 0.6A O/P: AC 12V 80W max. \*

\* Our 80 watt rating is reserved for Trac-Tech low voltage cylinders built to the highest standards. Althoughrecommended for use with 50 watt bulbs, these heads feature top quality 80 watt electronic transformers to allow a longer, trouble-free life. Ideal for commercial applications.