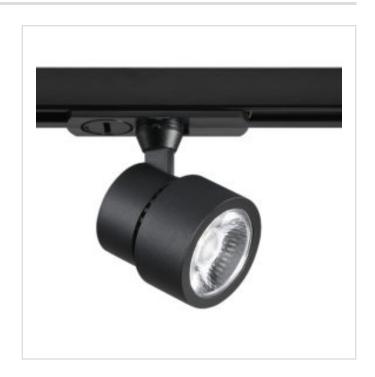

## 12W Integrated LED Black Track Cylinder

Model No. TLED-60-BLK

TRAC-TECH 12 watt Integrated LED Track cylinder in a Matte Black finish

- INVISI-BLOCK Hidden Connector provides cleaner look compared to conventional designs
  Dimmable Integrated LED
- •36 degreee Beam Spread
- •Alternate Beam Spread Lense Available: 24 Degrees (# BSL60-24)
- •12W, 750 Lumens, Color Temp: 3000K, CRI: 90
- •Multi-Directional Aiming capability
- •Head Dia.: 2.4 in., Length: 2.4 in.

•OAH: 4.1 in.

•5 Year Warranty

**Type:** Cylinders, Integrated LED **Finish:** Black

| Your Details |                    |  |
|--------------|--------------------|--|
| Project:     | Fixture Type/Qty.: |  |
| Location:    | Contact info:      |  |
|              |                    |  |