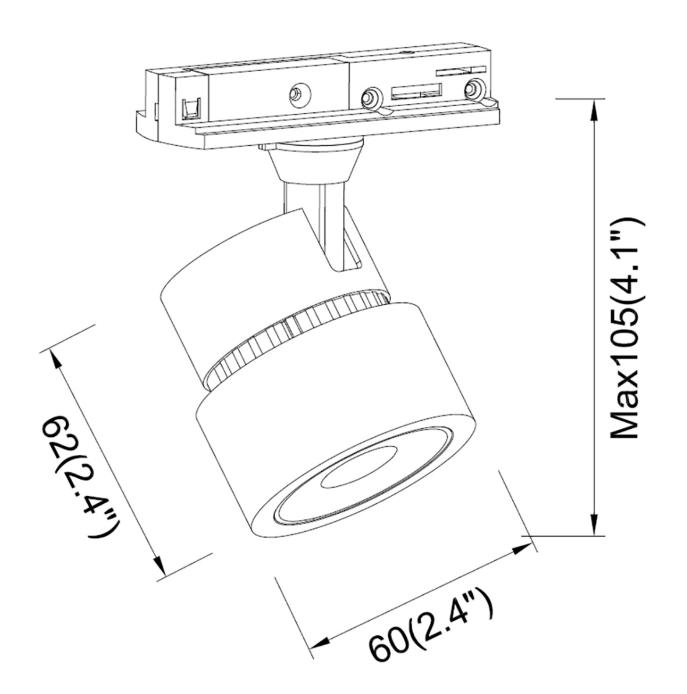

## 12W Integrated LED Black Track Cylinder

Model No. TLED-60-BLK

TRAC-TECH 12 watt Integrated LED Track cylinder in a Matte Black finish

- INVISI-BLOCK Hidden Connector provides cleaner look compared to conventional designs
  Dimmable Integrated LED
- •36 degreee Beam Spread
- •Alternate Beam Spread Lense Available: 24 Degrees (# BSL60-24)
- •12W, 750 Lumens, Color Temp: 3000K, CRI: 90
- •Multi-Directional Aiming capability
- •Head Dia.: 2.4 in., Length: 2.4 in.

•OAH: 4.1 in.

•5 Year Warranty

**Type:** Cylinders, Integrated LED **Finish:** Black

| Your Details |                    |  |
|--------------|--------------------|--|
| Project:     | Fixture Type/Qty.: |  |
| Location:    | Contact info:      |  |
|              |                    |  |

## **Product Specifications**

OAH (in.): 4.1 Overall Width (in.): 2.4 OA Depth (in.): 2.4 Bulb: Integrated LED Max. wattage (W): 12 Number of Bulbs: Bulb included: LED info - Watts (W): 12 LED info - Lumens (Im): 750 LED info - Im/W: 63 LED info - CCT: 3000K LED info - CRI: 90 Dimmable: Yes Voltage: 120V AC 60Hz Certifications and Listings: ETL Listed Warranty: 5 Years