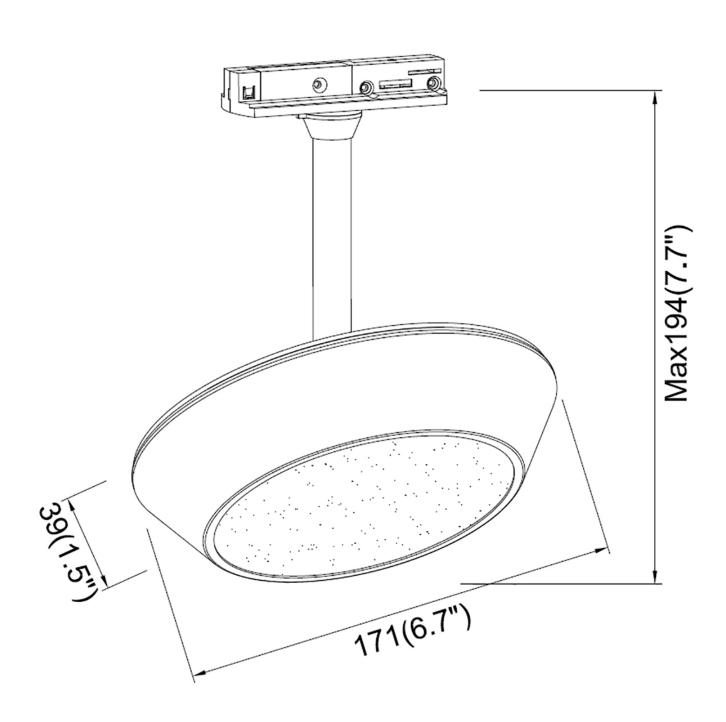

## 15W Integrated LED Black Wall Washer Track

Model No. TLED-62-BLK

TRAC-TECH 15 watt Integrated LED Wall Washer Track cylinder in a Matte Black finish

- •INVISI-BLOCK Hidden Connector provides cleaner look compared to conventional designs
- •Dimmable Integrated LED
- •15W, 930 Lumens, Color Temp: 3000K, CRI: 90
- •Head Dia.: 6.7 in., Length: 1.5 in.
- •OAH: 7.7 in.
- •5 Year Warranty

## **Product Specifications**

**OAH (in.):** 7.7

Overall Width (in.): 6.7 OA Depth (in.): 1.5

Bulb: Integrated LED Max. wattage (W): 15

Bulb included:

**Number of Bulbs:** 

LED info - Watts (W): 15

LED info - Lumens (lm): 930