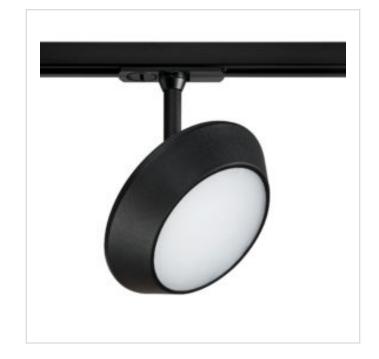

## 15W Integrated LED Black Wall Washer Track

Model No. TLED-62-BLK

TRAC-TECH 15 watt Integrated LED Wall Washer Track cylinder in a Matte Black finish

- •INVISI-BLOCK Hidden Connector provides cleaner look compared to conventional designs
- •Dimmable Integrated LED
- •15W, 930 Lumens, Color Temp: 3000K, CRI: 90
- •Head Dia.: 6.7 in., Length: 1.5 in.
- •OAH: 7.7 in.
- •5 Year Warranty

## 15W Integrated LED Black Wall Washer Track

Model No. TLED-62-BLK