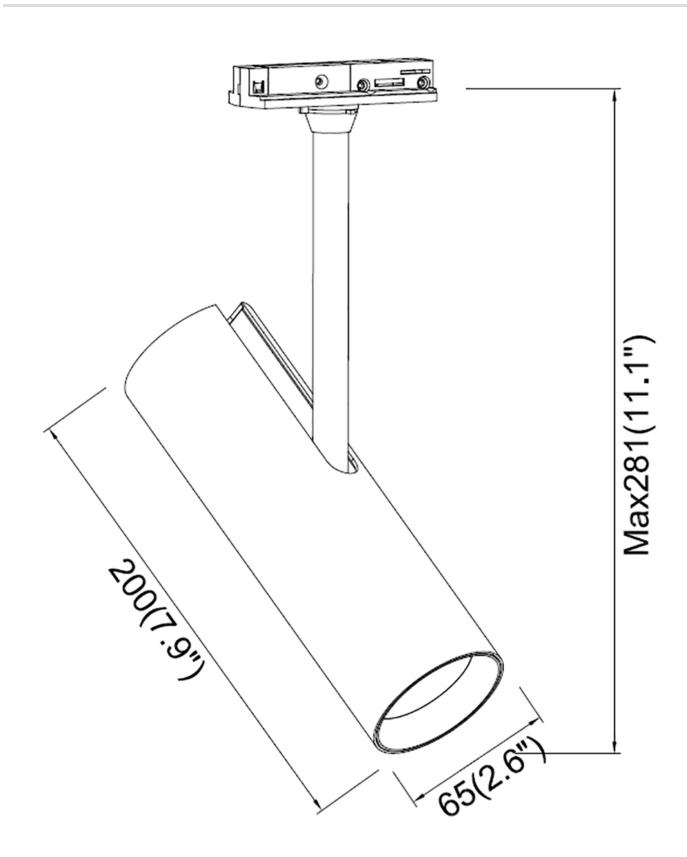

## 20W Integrated LED Black Track Cylinder

Model No. TLED-63-BLK

TRAC-TECH 20 watt Integrated LED Extended Rod Track cylinder in a Matte Black finish

- •INVISI-BLOCK Hidden Connector provides cleaner look compared to conventional designs
- •36 degreee Beam Spread
- •20W, 1100 Lumens, Color Temp: 3000K, CRI: 90
- •Dimmable Integrated LED
- •Multi-Directional Aiming capability
- •Head Dia.: 2.6 in., Length: 7.9 in.
- •OAH: 11 in.
- •5 Year Warranty

## **Product Specifications**

**OAH (in.):** 11

Overall Width (in.): 2.6

**OA Depth (in.):** 7.9

**Bulb:** Integrated LED

Max. wattage (W): 20

Number of Bulbs:

**Bulb included:** 