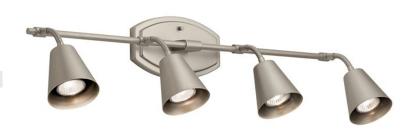

# **SPECIFICATIONS**

# Certifications/Qualifications

**Dimensions** Base Backplate 8.00 X 4.75 Extension 9.50" Weight 3.00 LBS

Height from center of Wall opening

(Spec Sheet)

9.50" Height Length 30.00" Width 4.75"

**Light Source** 

**Bulb Product ID** 5909.00 Lamp Included Not Included Lamp Type MR16 COVER

Light Source HAL 50W Max or Nominal Watt 4 # of Bulbs/LED Modules 50W Max Wattage/Range Socket Type GU10 Socket Wire 200"

Mounting/Installation

Mountable on Wall or Ceiling Yes Interior/Exterior Interior **Location Rating** Damp Mounting Weight 3.00 LBS

## **FIXTURE ATTRIBUTES**

Housing

Primary Material STEEL **Shade Description METAL** 

**Product/Ordering Information** 

SKU 52129SN Finish Satin Nickel Style Mid-Century Modern **UPC** 783927572781

### **Finish Options**

Black

**Brushed Natural Brass** 

Satin Nickel