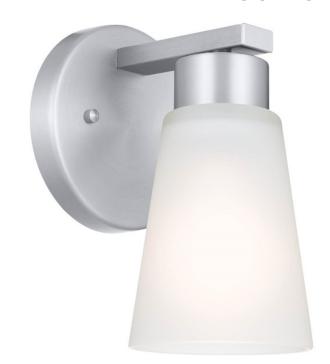

## **SPECIFICATIONS**

| Certifications/Qualifications                   |                                 |
|-------------------------------------------------|---------------------------------|
| Title 20 Compliant                              | n/a<br>www.kichler.com/warranty |
| Dimensions                                      |                                 |
| Base Backplate                                  | 5.00 DIA                        |
| Extension                                       | 6.00"                           |
| Weight                                          | 1.65 LBS                        |
| Height from center of Wall opening (Spec Sheet) | 5.25"                           |
| Height                                          | 8.00"                           |
| Length                                          | 5.00"                           |
| Electrical                                      |                                 |
| Input Voltage                                   | 120.00V                         |
| Light Source                                    |                                 |
| Lamp Included                                   | Not Included                    |

Lamp Type A19 Light Source Incandescent Max or Nominal Watt 60.00 # of Bulbs/LED Modules Max Wattage/Range 60.00 Socket Type E26 (Medium)

Mounting/Installation Install Glass Up or Down Yes Interior/Exterior INTERIOR 6" Lead Wire Length Location Rating Damp Mounting Style Wall Mounting Weight 0.88 LBS

| FIXTURE ATTRIBUTES           |                |
|------------------------------|----------------|
| Housing                      | Ota al         |
| Primary Material             | Steel          |
| Product/Ordering Information |                |
| SKU                          | 52437NI        |
| Finish                       | Brushed Nickel |
| Style                        | Contemporary   |
| UPC                          | 783927009782   |
| Finish Options               |                |
| Black                        |                |