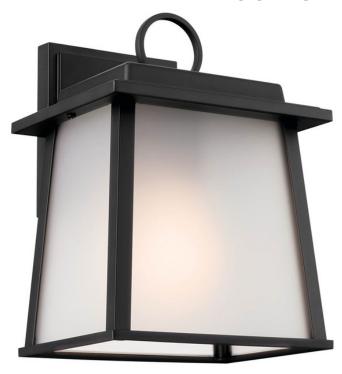

#### Housing

Primary Material Aluminum

**Product/Ordering Information** 

59105BK SKU Finish Black

Arts and Crafts / Mission Style UPC

783927009546