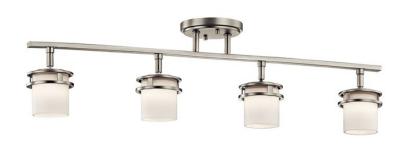

# **SPECIFICATIONS**

| Certifications/Qualifications                   |                          |
|-------------------------------------------------|--------------------------|
|                                                 | www.kichler.com/warranty |
| Dimensions                                      |                          |
| Base Backplate                                  | 5.00 DIA                 |
| Extension                                       | 6.25"                    |
| Weight                                          | 4.60 LBS                 |
| Height from center of Wall opening (Spec Sheet) | 4.00"                    |
| Height                                          | 8.25"                    |
| Length                                          | 30.00"                   |
| Width                                           | 5.00"                    |
| Light Source                                    |                          |
| Bulb Product ID                                 | 5909.00                  |

Lamp Included Not Included
Lamp Type MR16 COVER
Light Source HAL
Max or Nominal Watt 50W
# of Bulbs/LED Modules 4
Socket Type GU10
Socket Wire 200"

Mounting/Installation

Mountable on Wall or Ceiling Yes
Interior/Exterior Interior
Location Rating Damp
Mounting Weight 3.10 LBS

# Housing

Diffuser Description Satin Etched Cased Opal Primary Material STEEL

Max Stem Tilt 90 Degrees

**Product/Ordering Information** 

 SKU
 7772NI

 Finish
 Brushed Nickel

 Style
 Contemporary

 UPC
 783927470124