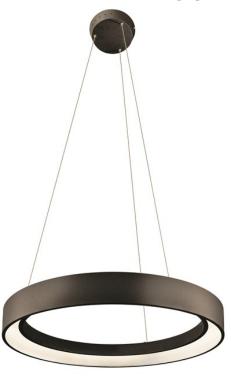

## **SPECIFICATIONS**

| Cert | tifications/Qualifications |
|------|----------------------------|
| _    | 0.5                        |

Prop65 Yes

www.kichler.com/warranty

**Dimensions** 

 Base Backplate
 2.17 X 9.06 X 0

 Weight
 1.98 LBS

 Height
 2.75"

 Overall Height
 112.92"

 Width
 23.50"

**Light Source** 

Delivered Lumens 950
Dimmable Yes
Lamp Included Integrated
Light Source LED
# of Bulbs/LED Modules 1

Mounting/Installation

Interior/Exterior Interior
Lead Wire Length 108"
Location Rating Dry
Mounting Weight 1.98 LBS

**Photometrics** 

Color Rendering Index 80
Color Temperature Range 4000
Kelvin Temperature 4000K

#### **FIXTURE ATTRIBUTES**

Housing

Diffuser Description White Acrylic Primary Material Steel

**Product/Ordering Information** 

 SKU
 83455

 Finish
 Textured Black

 Style
 Contemporary

 UPC
 887913834553

# **Finish Options**

Brushed Nickel

Textured Black

Textured White