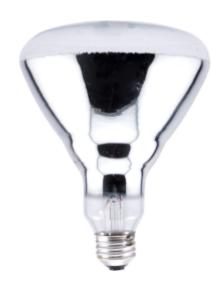

Product 14664 Number:

Order 250BR40/1 120V

Abbreviation:

General Incandescent BR40 Infrared Reflector Lamp Clear Finish Medium Brass Base 250Watt

Description: 120Volt Retail Pack

\* Full Case Required

## **Product Information**

Abbrev. With Packaging Info. 250BR401 120V 6/CS 1/SKU

Approx. Lumens 2000 Average Rated Life (hr) 5000

Base Medium Brass

Bulb BR40
Color Rendering Index (CRI) 100
Color Temperature/CCT (K) 2850

Lamp FinishReflector IRNominal Voltage (V)120.00Nominal Wattage (W)250.00