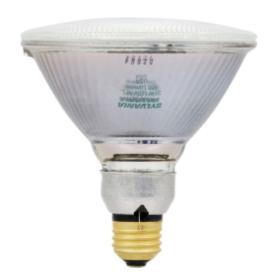

**Product** 16729 Number:

Order 39PAR38/HAL/NFL25 120V

Abbreviation:

General Tungsten Halogen PAR38 Reflector Lamp 39Watt 120Volt Medium Skirted

**Description:** Base NarrowFlood25 Beam

\* Full Case Required \* Not for Sale/Purchase in California

## **Product Information**

39PAR38HALNFL25 120V 10/CS 1/SKU Abbrev. With Packaging Info.

550 Approx. Lumens Average Rated Life (hr) 1500

E26 Medium Skirted

25 Beam Angle (deg) NFL Beam Type Bulb PAR38 Color Rendering Index (CRI) 100 Color Temperature/CCT (K) 2850

Family Brand Name CAPSYLITE® PAR38

Lamp Finish Reflector 120.00 Nominal Voltage (V) Nominal Wattage (W) 39.00