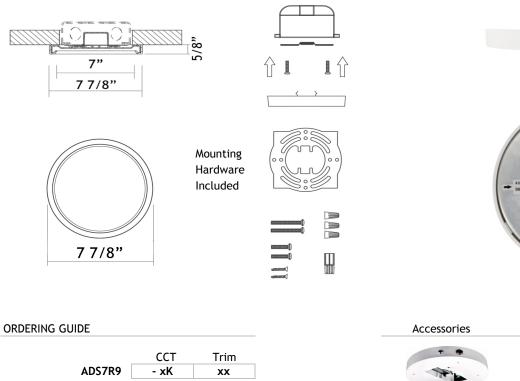

## DIMENSIONS OD 7 7/8" Thickness 5/8"

Fast & Easy to Install in J-Box - Save on Labor

7" Multi-Purpose Surface Mounted Energy-Efficient Fixture Low Profile With Narrow Flange For Architectural Appearance

Wet Location Approved - Suitable For Indoor & Outdoor Installations

Sold Separately **Emergency Battery Backup** 

90 minute cat # EMB-SF001

Stock model 30K White Trim:

ADS7R9-3K-WH

4000K & 5000K and Black, Bronze & Brushed Nickel Trims Available by Custom Order