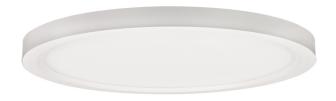

## ADS7R9

7" Surface Mount Edgelit Disk 15W

Qty:

## DIMENSIONS OD 7 7/8" Thickness 5/8"

Fast & Easy to Install in J-Box - Save on Labor

7" Multi-Purpose Surface Mounted Energy-Efficient Fixture Low Profile With Narrow Flange For Architectural Appearance