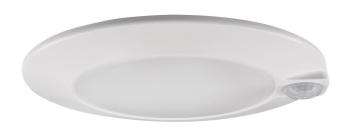

#### DESCRIPTION

6" Multi-Purpose Surface Mounted Energy-Efficient Fixture That Is Extremely Convenient For Lighting All Your Secondary Spaces. Motion Activated Occupancy Sensor Activates Light When Motion Is Detected And Turns It Off 30 Seconds After Room Is Vacated.

## FEATURES & BENEFITS

Fast & Easy to Install in J-Box - Save on Labor Wet Location - Suitable For Closets, Storages, Utility Rooms, Soffits CRI 90+ for True Color Rendering

| Project:  |      |
|-----------|------|
| Location: |      |
| Trim:     | Qty: |
| Notes:    |      |