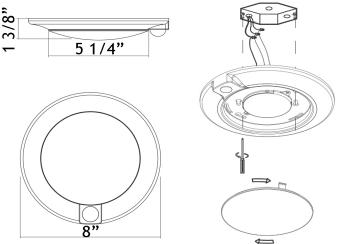

DIMENSIONS OD 8" Thickness 1 3/8"

#### **ORDERING GUIDE**

 CCT
 Trim

 CSC3025
 - xK
 xx

Stock model 30K White Trim: CSC3025-3K-WH

Motion Sensor

Effective

Range

D=14ft