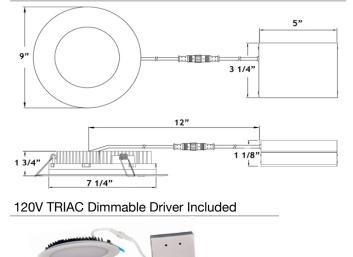

## MOUNTING

Cut Hole In Ceiling And Snap Fixture In Opening With Attached Spring Clips. Ceiling Clearance Required: 1 3/4"

DIMENSIONS: ID 7 1/4" OD 9" Cut Out 7 1/2" to 8"

Optional 120V - 347V Driver 0-10V Dimmable

Order Separately as Cat # LLL-LD3580T

WH White BK Black

COMPLIANCE

| 3 | you       |
|---|-----------|
| R | WET LOCAT |

Air-Tight