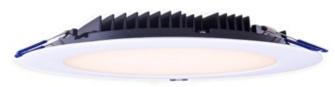

DESCRIPTION 8" Round Recessed LED With Integral **Driver In Connection Box** 

## **FEATURES & BENEFITS**

1 3/4" Deep - Install Where Ceiling Space Is Limited Driver Inside Connection Box - No Junction Box Needed Fast & Easy To Install - Save On Labor Type IC Rated - No Housing Required