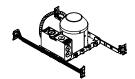

# # 4820

**ROUND SHOWER TRIM** 

### LED-10W

For insulated or non insulated ceilings

#### **50W-PAR-20** HALOGEN

For non insulated ceilings only

FOR 4" HOUSINGS

### TECHNICAL SPECIFICATIONS

- Colours: WH-White, BS-Brushed steel, BK-Black, CH-Chrome
- Beam angle adjustment: ø°

# HOUSINGS REQUIRED

### 1. For insulated or non insulated ceilings

• Housing PR-400-IC + plaster frame PF-414





- **2. For insulated ceilings** (plaster frame not required)
  - Housing IB-400



**3. Commercial housing** (plaster frame not required)

(Not recommend for insulated ceilings)

• Housing NC-400





# SIZES / TRIM