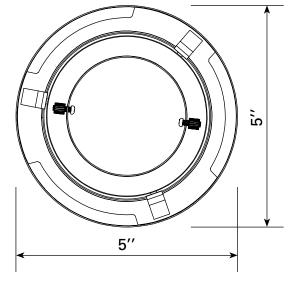

# # 4820

**ROUND SHOWER TRIM** 

### LED-10W

For insulated or non insulated ceilings

#### **50W-PAR-20** HALOGEN

For non insulated ceilings only

FOR 4" HOUSINGS

### TECHNICAL SPECIFICATIONS

- Colours: WH-White, BS-Brushed steel, BK-Black, CH-Chrome
- Beam angle adjustment: ø°

# HOUSINGS REQUIRED

### 1. For insulated or non insulated ceilings

• Housing PR-400-IC + plaster frame PF-414





- **2. For insulated ceilings** (plaster frame not required)
  - Housing IB-400



**3. Commercial housing** (plaster frame not required)

(Not recommend for insulated ceilings)

• Housing NC-400





# SIZES / TRIM