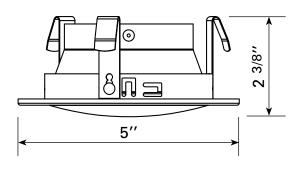

# # 4820

**ROUND SHOWER TRIM** 

### LED-10W

For insulated or non insulated ceilings

#### **50W-PAR-20** HALOGEN

For non insulated ceilings only

FOR 4" HOUSINGS

### TECHNICAL SPECIFICATIONS

- Colours: WH-White, BS-Brushed steel, BK-Black, CH-Chrome
- Beam angle adjustment: ø°

# HOUSINGS REQUIRED

### 1. For insulated or non insulated ceilings

• Housing PR-400-IC + plaster frame PF-414





- **2. For insulated ceilings** (plaster frame not required)
  - Housing IB-400



**3. Commercial housing** (plaster frame not required)

(Not recommend for insulated ceilings)

• Housing NC-400





# SIZES / TRIM