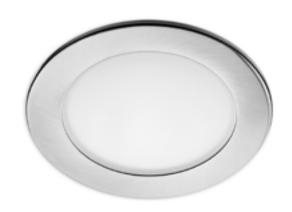

# # 4820

**ROUND SHOWER TRIM** 

### TECHNICAL SPECIFICATIONS

- Colours: WH-White, BS-Brushed steel, BK-Black, CH-Chrome
- Beam angle adjustment: ø°