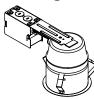

# # 4822

CONE BAFFLE TRIM

**LED-10W** For insulated or non insulated ceilings

**50W-PAR-20** HALOGEN For non insulated ceilings only FOR 4'' HOUSINGS

# TECHNICAL SPECIFICATIONS

- Colours: WH-WH White / White, WH-BK White / Black, BS-BK - Brushed steel / Black
- Beam angle adjustment:  $\texttt{\texttt{g}}^{\circ}$