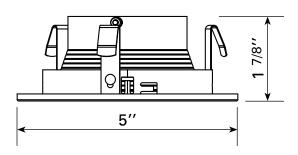

# # 4822

CONE BAFFLE TRIM

**LED-10W** For insulated or non insulated ceilings

**50W-PAR-20** HALOGEN For non insulated ceilings only FOR 4'' HOUSINGS

# TECHNICAL SPECIFICATIONS

- Colours: WH-WH White / White, WH-BK White / Black, BS-BK - Brushed steel / Black
- Beam angle adjustment:  $\texttt{\texttt{g}}^{\circ}$

### HOUSINGS REQUIRED

For insulated or non insulated ceilings
 Housing PR-400-IC + plaster frame PF-414





For insulated ceilings (plaster frame not required)
Housing IB-400



 Commercial housing (plaster frame not required) (Not recommend for insulated ceilings)
 Housing NC-400





## SIZES / TRIM







4300 Grande-Allée Blvd, Boisbriand QC, Canada J7H 1M9

#### **450 979-0667** info@lumifaro.com www.lumifaro.com

| LIENT:  |
|---------|
| ROJECT: |
| ATE:    |
|         |