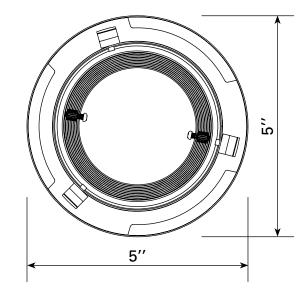

# # 4822

CONE BAFFLE TRIM

**LED-10W** For insulated or non insulated ceilings

**50W-PAR-20** HALOGEN For non insulated ceilings only FOR 4'' HOUSINGS

# TECHNICAL SPECIFICATIONS

- Colours: WH-WH White / White, WH-BK White / Black, BS-BK - Brushed steel / Black
- Beam angle adjustment:  $\texttt{\texttt{g}}^{\circ}$

### HOUSINGS REQUIRED

For insulated or non insulated ceilings
 Housing PR-400-IC + plaster frame PF-414





For insulated ceilings (plaster frame not required)
Housing IB-400



 Commercial housing (plaster frame not required) (Not recommend for insulated ceilings)
 Housing NC-400





## SIZES / TRIM







4300 Grande-Allée Blvd, Boisbriand QC, Canada J7H 1M9

#### **450 979-0667** info@lumifaro.com www.lumifaro.com

| LIENT:  |
|---------|
| ROJECT: |
| ATE:    |
|         |