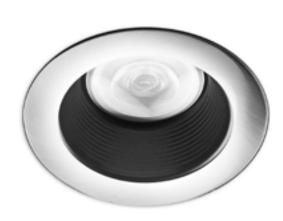

# # 4822

CONE BAFFLE TRIM

**LED-10W** For insulated or non insulated ceilings

**50W-PAR-20** HALOGEN For non insulated ceilings only FOR 4'' HOUSINGS

# TECHNICAL SPECIFICATIONS

- Colours: WH-WH White / White, WH-BK White / Black, BS-BK - Brushed steel / Black
- Beam angle adjustment:  $\texttt{\texttt{g}}^{\circ}$