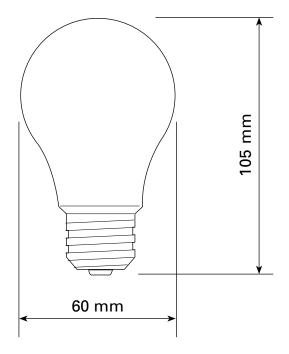

## DIMENSIONS

While our LED bulbs function with most dimmers and dimmers generally have a maximum 150-Watt rating for LED bulbs, we strongly recommend that you not exceed 80% of this capacity in order to avoid lighting flicker when the dimmer is at its lowest setting. For example, we recommend a maximum of 15 8-Watt PAR20 bulbs (total 120 Watts).