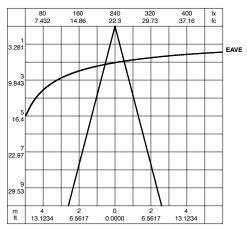

# LUMINOUS INTENSITY **DISTRIBUTION DIAGRAM**

### FIGURE AAI

#### Flux out: 211.8 1m

Note: The curves indicate the illuminated area and the average illumination when the luminaire is at different distance.

While our LED bulbs function with most dimmers and dimmers generally have a maximum 150-Watt rating for LED bulbs, we strongly recommend that you  $\,$ not exceed 80% of this capacity in order to avoid lighting flicker when the dimmer is at its lowest setting. For example, we recommend a maximum of 15 8-Watt PAR20 bulbs (total 120 Watts).