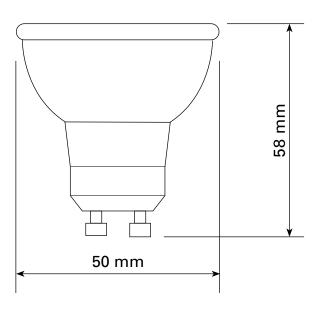

DIMMABLE

# **LEDGU10-7W / 30K AND 40K**



## TECHNICAL SPECIFICATIONS

- 7 WATTS (Equivalent to 50W)
- 120 VOLTS
- 500 LUMENS
- LED: SMD

- Degrees Kelvin: 3000K / 4000K
- Beam angle: 38°
- CRI: 80
- · Bulb color: White

# DIMENSIONS



# LUMINOUS INTENSITY **DISTRIBUTION DIAGRAM**



### FIGURE AAI

#### Flux out: 211.8 1m



Note: The curves indicate the illuminated area and the average illumination when the luminaire is at different distance.

While our LED bulbs function with most dimmers and dimmers generally have a maximum 150-Watt rating for LED bulbs, we strongly recommend that you  $\,$ not exceed 80% of this capacity in order to avoid lighting flicker when the dimmer is at its lowest setting. For example, we recommend a maximum of 15 8-Watt PAR20 bulbs (total 120 Watts).



4300 Grande-Allée Blvd, Boisbriand QC, Canada J7H 1M9

450 979-0667

info@lumifaro.com www.lumifaro.com CLIENT: