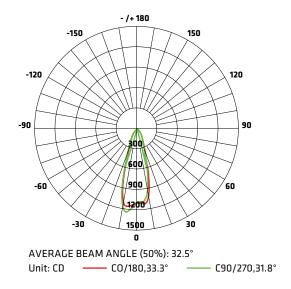

# LUMINOUS INTENSITY **DISTRIBUTION DIAGRAM**

### FIGURE AAI

#### Flux out: 211.8 1m

Note: The curves indicate the illuminated area and the average illumination when the luminaire is at different distance.

While our LED bulbs function with most dimmers and dimmers generally have a maximum 150-Watt rating for LED bulbs, we strongly recommend that you  $\,$ not exceed 80% of this capacity in order to avoid lighting flicker when the dimmer is at its lowest setting. For example, we recommend a maximum of 15 8-Watt PAR20 bulbs (total 120 Watts).