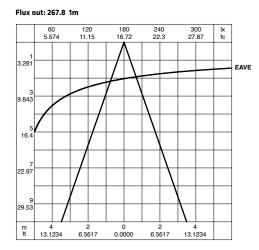

## **FIGURE AAI**

Note: The curves indicate the illuminated area and the average illumination when the luminaire is at different distance.

While our LED bulbs function with most dimmers and dimmers generally have a maximum 150-Watt rating for LED bulbs, we strongly recommend that you not exceed 80% of this capacity in order to avoid lighting flicker when the dimmer is at its lowest setting. For example, we recommend a maximum of 15 8-Watt PAR20 bulbs (total 120 Watts).