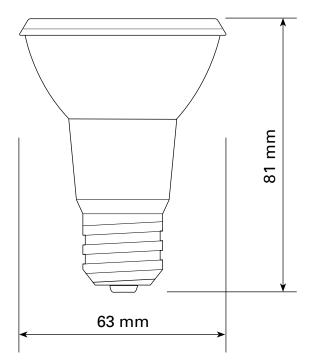

## DIMENSIONS

- Degrees Kelvin: 3000K / 4000KBeam angle: 38°
- CRI: 80
- Bulb color: White or black