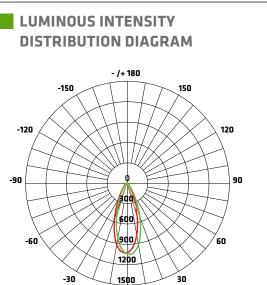

## **FIGURE AAI**

Note: The curves indicate the illuminated area and the average illumination when the luminaire is at different distance.

While our LED bulbs function with most dimmers and dimmers generally have a maximum 150-Watt rating for LED bulbs, we strongly recommend that you not exceed 80% of this capacity in order to avoid lighting flicker when the dimmer is at its lowest setting. For example, we recommend a maximum of 15 8-Watt PAR20 bulbs (total 120 Watts).