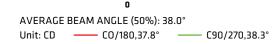

## **FIGURE AAI**

Note: The curves indicate the illuminated area and the average illumination when the luminaire is at different distance.

While our LED bulbs function with most dimmers and dimmers generally have a maximum 150-Watt rating for LED bulbs, we strongly recommend that you not exceed 80% of this capacity in order to avoid lighting flicker when the dimmer is at its lowest setting. For example, we recommend a maximum of 15 8-Watt PAR20 bulbs (total 120 Watts).