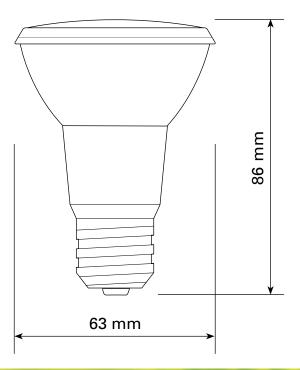

### LUMINOUS INTENSITY **DISTRIBUTION DIAGRAM**

#### **FIGURE AAI**

#### Flux out: 290.0 1m

Note: The curves indicate the illuminated area and the average illumination when the luminaire is at different distance.

While our LED bulbs function with most dimmers and dimmers generally have a maximum 150-Watt rating for LED bulbs, we strongly recommend that you not exceed 80% of this capacity in order to avoid lighting flicker when the dimmer is at its lowest setting. For example, we recommend a maximum of 15 8-Watt PAR20 bulbs (total 120 Watts).