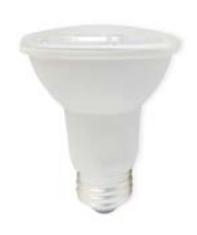

## LEDPAR2OL-7W / 30K AND 40K



#### TECHNICAL SPECIFICATIONS

- 7 WATTS
- 120 VOLTS
- 500 LUMENS
- LED: SMD

- Degrees Kelvin: 3000K / 4000K
- Beam angle: 38°
- CRI: 80
- · Bulb color: White

## DIMENSIONS



### LUMINOUS INTENSITY **DISTRIBUTION DIAGRAM**



#### **FIGURE AAI**

#### Flux out: 290.0 1m



Note: The curves indicate the illuminated area and the average illumination when the luminaire is at different distance.

While our LED bulbs function with most dimmers and dimmers generally have a maximum 150-Watt rating for LED bulbs, we strongly recommend that you not exceed 80% of this capacity in order to avoid lighting flicker when the dimmer is at its lowest setting. For example, we recommend a maximum of 15 8-Watt PAR20 bulbs (total 120 Watts).

# **LUMIFARO**

4300 Grande-Allée Blvd, Boisbriand QC, Canada J