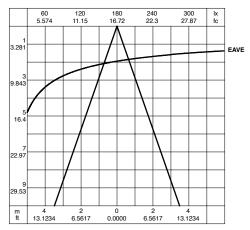

### LUMINOUS INTENSITY **DISTRIBUTION DIAGRAM**

#### **FIGURE AAI**

#### Flux out: 290.0 1m

Note: The curves indicate the illuminated area and the average illumination when the luminaire is at different distance.

While our LED bulbs function with most dimmers and dimmers generally have a maximum 150-Watt rating for LED bulbs, we strongly recommend that you not exceed 80% of this capacity in order to avoid lighting flicker when the dimmer is at its lowest setting. For example, we recommend a maximum of 15 8-Watt PAR20 bulbs (total 120 Watts).