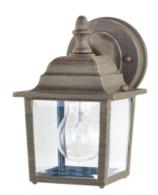

## PRODUCT DESCRIPTION

Maxim Lighting's commitment to both the residential lighting and the home building industries will assure you a product line focused on your basic lighting needs. With the Builder Cast collection you will find quality lighting that is well designed, well priced and readily available.

## **FINISHES OPTION**

Black (BK)

Empire Bronze (EB)

Pewter (PE)

Rust Patina (RP)

White (WT)

### **GLASS**

Clear CL

# MATERIAL

Die Cast Aluminum