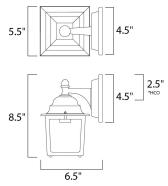

\*height from center of outlet to the top of the fixture

#### **MEASUREMENTS**

DIMENSION : 5.5" W x 8.5" H x 6.5" Ext BACK PLATE : 4.5" W x 4.5" H x 2.5" HCO

HANGING WEIGHT : 1.65 lb